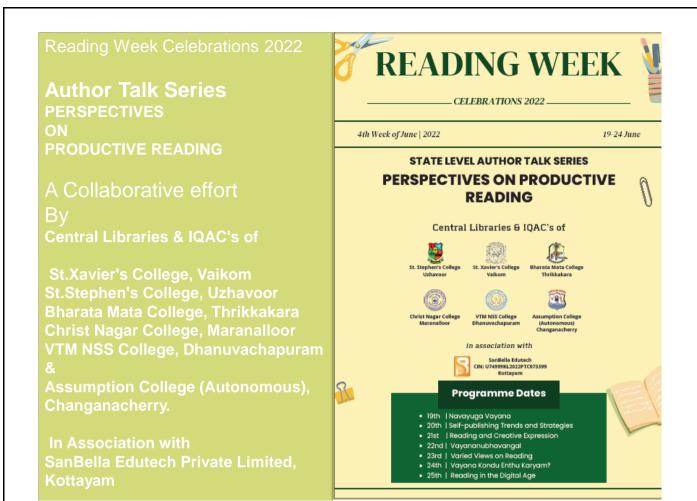

<br>9725<br>9725<br>9725<br>9755<br>9755<br>9755<br>9755<br>9755<br>9755<br>9775<br>9775<br>9775<br>9775<br>9775<br>9775<br>9775<br>9775<br>9775<br>9775<br>9775<br>9775<br>9775<br>9775<br>9775<br>9775<br>9775<br>9775<br>9775<br>9775<br>9775<br>9775<br>9775<br>9775<br>9775<br>9775<br>9775<br>9775<br>9775<br>9775<br>9775<br>9775<br>9775<br>9775<br>9775<br>9775<br>9775<br>9775<br>9775<br>9775<br>9775<br>9775<br>9775<br>9775<br>9775<br>9775<br>9775<br>9775<br>9775<br>9775<br>9775<br>9775<br>9775<br>9775<br>9775<br>9775<br>9775<br>9775<br>9775<br>9775<br>9775<br>9775<br>9775<br>9775<br>9775<br>9775<br>9775<br>9775<br>9775<br>9775<br>9775<br>97775<br>9775<br>9775<br>9775<br>9775<br>9775<br>9775<br>9775<br>9775 |

## Internship (OJT) and project at CIPET



Completed the project on 18/02/2023





## **Biodiversity Assessment : Odonate Survey**

Biodiversity assessment studies was carried out by the students of Zoology department at regular intervals throughout the year under the guidance of the faculty in and around the campus adjoining the Ramsar site Vembanad wet land ecosystem (Ramsar Site No.1214).