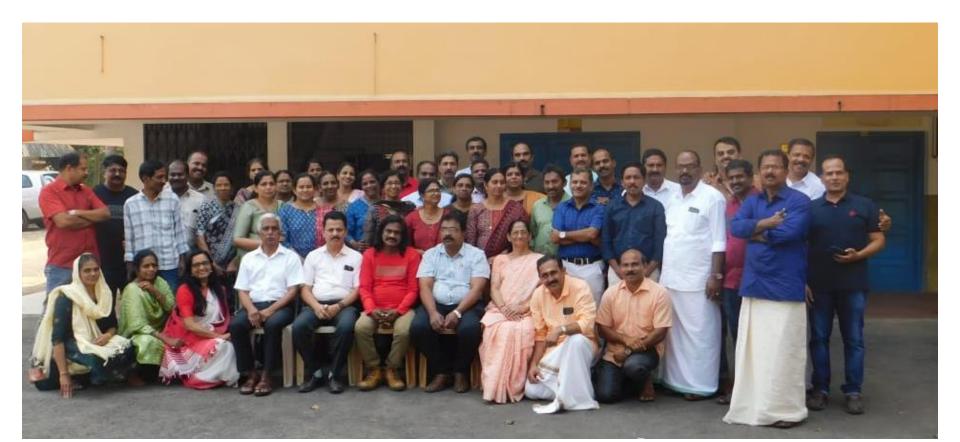

്ചു. കലാഭവൻ ചാക്കോച്ചന്റെ സംഗീത വിരുന്നും പൂർവ വിദ്യാർഥികളുടെ കലാപരി പാടികളും നടന്നു.

### യോഗം ഇന്ന്

കോട്ടയം 🖲 ജില്ലയിലെ സിഐഎ സ്എഫ് എക്സ് സർവീസ് വെൽ ഫെയർ അസോസിയേഷൻ അം ഗങ്ങളുടെ ത്രൈമാസ യോഗം ഇന്ന് 2 മണിക്ക് ഏറ്റുമാനൂർ നിർ മാല്യം ഹാളിൽ നടക്കുമെന്ന് ജി ല്ലാ പ്രസിഡന്റ് ശ്രീകുമാർ അറിയി ച്ചു. ഫോൺ: 9495876027

വൈക്കം കൊതവറ സെന്റ് സേവ്യേഴ്സ് കോളജ് 1989-91 ബാച്ച് ഫസ്റ്റ് ഗ്രൂപ്പ് പൂർവ വി ദ്യാർഥി സംഗമം, "തീരം 2023" കോളജ് ഓഡിറ്റോറിയത്തിൽ നട ത്തി. കലാഭവൻ ചാക്കോച്ചൻ ഉദ്ഘാടനം ചെയ്തു. കെ.കെ.സ നോഷ് അധ്യക്ഷത വഹിച്ചു. സു ജിത, ശിവപ്രസാദ്, കോളജ് മാ നേജർ ഫാ. റെജു കണ്ണമ്പുഴ, പ്രിൻസിപ്പൽ ഡോ. ജിംസൺ ഡി .പറമ്പിൽ, മുൻ പ്രിൻസിപ്പൽ ഡോ. രാജു മാവുങ്കൽ, മുൻ അധ്യാപകരായ പ്രഫ. അലക്സാ ണ്ടർ, പ്രഫ. അന്നമ്മ ജോസ്



Alumni Meet Theeram 2023 (1989-1991Batch) First Group

### Contributed a Laptop to the College worth Rs 25000/-