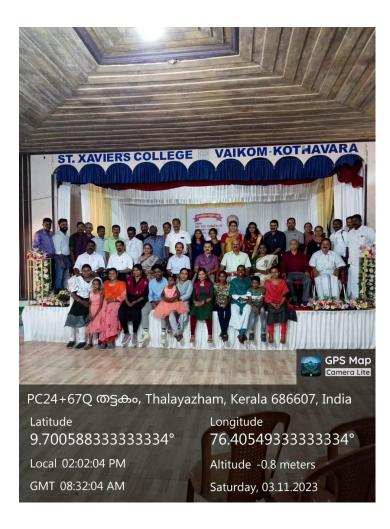

ts so that they are sculptured to be academically competent self reliant individuals with strong sense of biophilia





### Alumni Meet

| Date      | : 18/03/2023                                             |
|-----------|----------------------------------------------------------|
| Venue     | : College Auditorium                                     |
| Chief Gue | st: Dr. Ram Mohan M.K.<br>Joint Director (Q.C.)<br>MPEDA |

St Xavier's College Vaikom

### DEPARTMENT OF ZOOLOGY

### SILVER JUBILEE CELEBRATIONS



# Zoology Alumni Meet 18/3/2023



## B.Sc Physics 1995 Batch





# Alumni Meet of 1989-91 Pre-Degree First Group Batch 15-01-2023



### Alumni Meet 11 March 2023



### **Department of Economics**

#### St. Xavier's College Vaikom





## Alumni Meet 11 March 2023 Economics



## General Alumni Meet 1-10-2022

|     | GENERAL                            | ALUMINI                    | MEET                    |