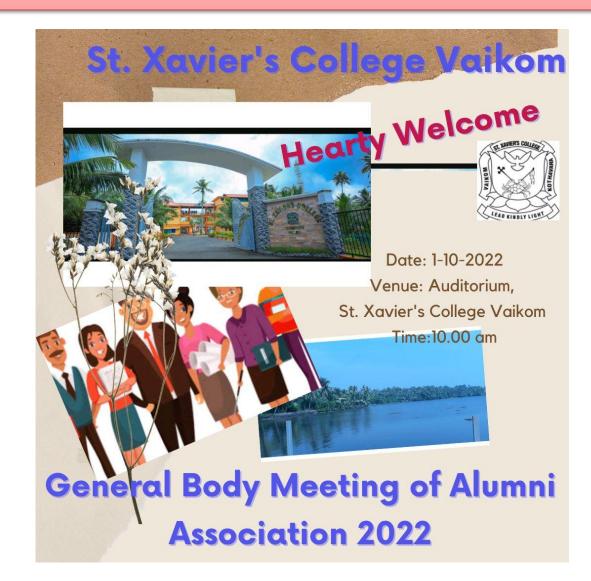

### St. Xavier's College Vaikom

# ALUMNI MEETINGS AND CONTRIBUTIONS 2022-23

### General Body Meeting on 1-10-2022



# Dept of Zoology

#### **About the Department**

The Department of Zoology and Aquaculture was conceived in the year 1998 and from its Inception the department offers a graduate program in Zoology with Aquaculture as vocational subject. The Department has carved a niche of its own in the realm of life sciences by imparting different training programs as well as by conducting exhibitions and participating in various Aqua shows at National and International levels. The activities of the Department are focused in setting up a platform for the students so that they are sculptured to be academically competent self reliant individuals with strong sense of biophilia





### Alumni Meet

| Date      | : 18/03/2023                                             |
|-----------|---------------------