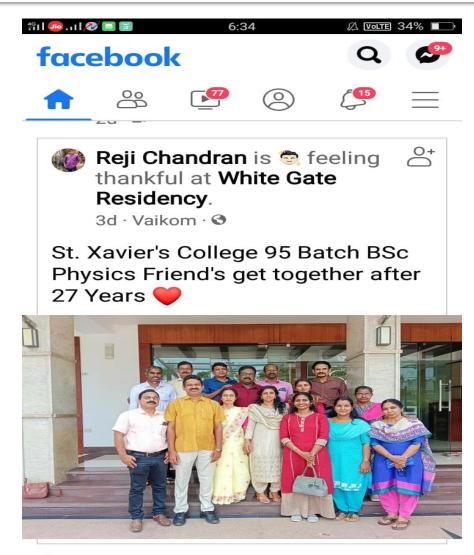

raining programs as well as by conducting exhibitions and participating in various Aqua shows at National and International levels. The activities of the Department are focused in setting up a platform for the students so that they are sculptured to be academically competent self reliant individuals with strong sense of biophilia





### Alumni Meet

| Date      | : 18/03/2023                                             |
|-----------|----------------------------------------------------------|
| Venue     | : College Auditorium                                     |
| Chief Gue | st: Dr. Ram Mohan M.K.<br>Joint Director (Q.C.)<br>MPEDA |

St Xavier's College Vaikom

### DEPARTMENT OF ZOOLOGY

### SILVER JUBILEE CELEBRATIONS



# Zoology Alumni Meet 18/3/2023



## B.Sc Physics 1995 Batch





# Alumni Meet of 1989-91 Pre-Degree First Group Batch 15-01-2023



### Alumni Meet 11 March 2023



### **Department of Economics**

#### St. Xavier's College Vaikom





## Alumni Meet 11 March 2023 Economics



## General Alumni Meet 1-10-2022

|     | GENERAL                            | ALUMINI                    | MEET                    |