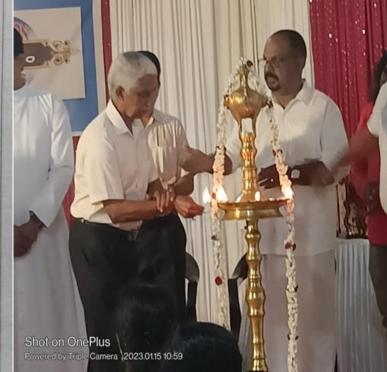

### Alumni Meet

| Date      | : 18/03/2023                                             |
|-----------|----------------------------------------------------------|
| Venue     | : College Auditorium                                     |
| Chief Gue | st: Dr. Ram Mohan M.K.<br>Joint Director (Q.C.)<br>MPEDA |

# Zoology Alumni Meet 18/3/2023