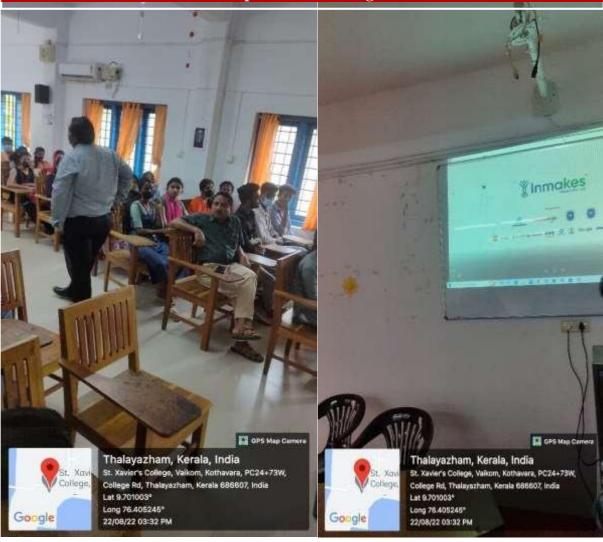

## 2. Internship Orientation Programme

A professional group called **Inmakes Infotech Pvt. Ltd.**, **Kochi** hosted an internship orientation programme on the campus on **August 22**, **2022**. Inmakes learning hub is an e-learning platform providing various skill development internships under senior skilled professionals who help individual pave new paths for their careers. They provide a variety of programmes for professional internships, including ones in python, java, digital marketing, etc. They focused on understanding what an internship is and how students can be successful as interns, which is important for leveraging this experience in the future. They suggested that designing a thorough intern on-boarding and training plan will help interns learn quickly andbecome productive members of the team. A total of **57 students** from final year batches attended the programme which was held in the Seminar Hall.