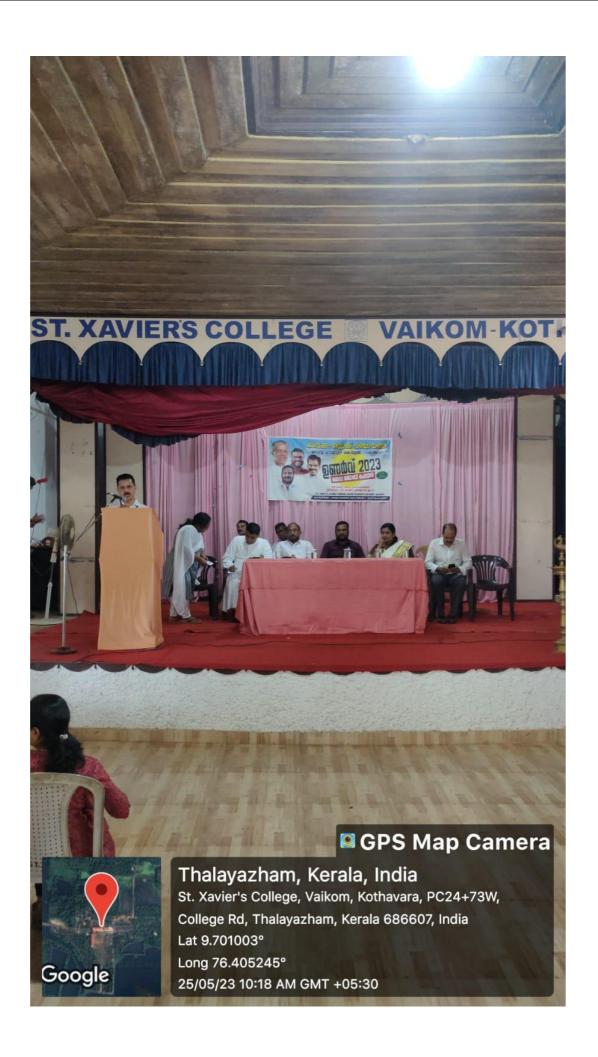

# CAREER AND PLACEMENT CELL ANNUAL REPORT FOR THE YEAR 2022-23

The Career and Placement Cell of the College organised several activities during the year 2022-23 with the clear objective of motivating and inspiring the students to achieve their career goals. Activities of this academic year included lectures by eminent scholars, employability skilling programmes, personality development programmes, soft skill development programmes, career counselling programmes and placement drives. The programmes provided a platform for the students to enhance their skills such as leadership, self-confidence, team building, time management, effective communication, capacity building, and cognitive ability.

The details of the activities conducted are listed below: