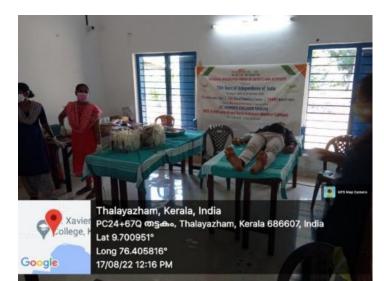

## **BLOOD DONATION CAMP**

Name of the Event: Blood Donation Camp
Joint Organisers: NSS, NCC & Kottayam Medical College
Date: 17/08/2022, Wednesday
Venue: St. Xavier's College, Room No. 107
Activity: Blood Collection from Students, Faculty and External donors
Association: National Integrated forum of Artists and Activists
Theme: "Azadi Ka Amrit Mahotsav

This Blood donation camp was organised by NIFAA and Medical College Kottayam at St. Xavier's college Vaikom. Participants Included NSS Volunteers, NCC Cadets, Students and donors from nearby locality. The camp started at 10 am and concluded by 2 pm. Total 37 donors were found eligible for donating blood and 37 Units of Blood was collected. All donors were provided with certificates and refreshment after the camp.