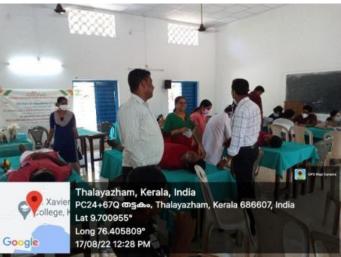

## **BLOOD DONATION CAMP**

Name of the Event: Blood Donation Camp
Joint Organisers: NSS, NCC & Kottayam Medical College
Date: 17/08/2022, Wednesday
Venue: St. Xavier's College, Room No. 107
Activity: Blood Collection from Students, Faculty and External donors
Association: National Integrated forum of Artists and Activists
Theme: "Azadi Ka Amrit Mahotsav

This Blood donation camp was organised by NIFAA and Medical College Kottayam at St. Xavier's college Vaikom. Participants Included NSS Volunteers, NCC Cadets, Students and donors from nearby locality. The camp started at 10 am and concluded by 2 pm. Total 37 donors were found eligible for donating blood and 37 Units of Blood was collected. All donors were provided with certificates and refreshment after the camp.