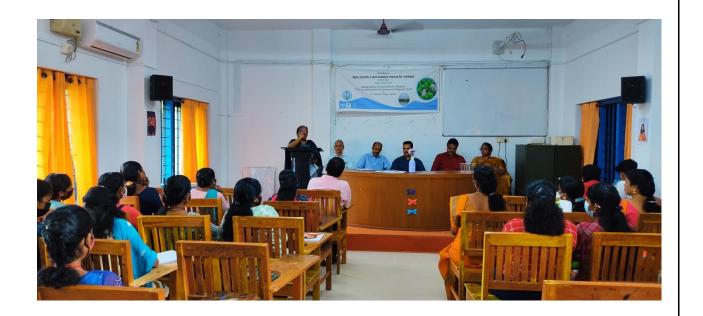

## Workshop on Water Hyacinth for self help groups: A socio-economic resource for livelihood

22 June 2022, Wednesday

Venue: Media Lab, St.Xavier's College Vaikom

"Workshop on water hyacinth: A socio-economic resource for livelihood" organised by The National Institute of Advanced studies, Bangalore, Centre for Earth Research and Environment Management, Kochi and Department of Zoology, St. Xavier's College, Vaikom was held on 22<sup>nd</sup> June, 2022. The programme commenced with an invocation by Aswathykutty P.T of third year B.Sc Zoology. Dr.K.J Abraham (Head, Dept. of Zoology) delivered the welcome address and gave a kick start to the workshop. Dr. Gimson D Parambil, Principal, St. Xavier's College Vaikom delivered the presidential address. Dr. Ajith Joseph K, Executive Director, Nansen Environmental Research Centre, Kochi gave a brief introduction about the resource persons to the audience. Dr. Jayasree Vaidyanathan, Scientist, The National Institute of Advanced Studies, Bangalore gave a brief lecture about the social and economic utilisation of water hyacinth and Dr. N C Induchoodan, SSM, Kochi gave a detailed lecture on the environmental perspective of water hyacinth and the suitable strategies to be adopted for transforming this ecological waste to a valuable resource. Mr. Anuroop Gopalakrishna Bhakthan a young entrepreneur and brand ambassador of "Payal Jwala" shared his insights on the application of water hyacinth and its potential prospects, ignited the young minds with his motivational, thought provoking words and also inspired all the participants to think out of the box. This was followed by an interactive session and the members of the self help groups belonging to the neighborhood community of the college also gave a positive feedback about the workshop. The workshop ended with concluding remarks and vote of thanks by Dr. Sarita Ramachandran, Faculty of Zoology,