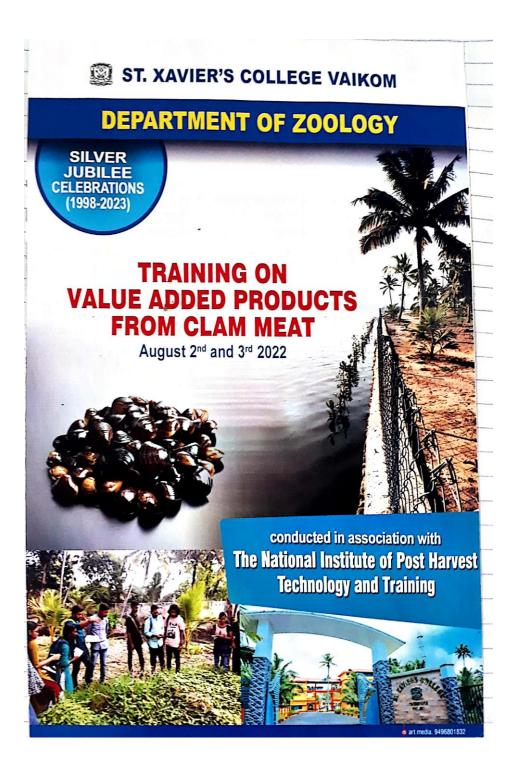

## Training to Self help groups on Value Added Products from Clam meat conducted in association with NIFPHATT, Kochi

## August 2nd and 3rd 2022

Venue: Media Lab

The Department of Zoology organized a magnificent function to commemorate the completion of glorious 24 years and to usher the department into its 25<sup>th</sup> year with increased vigour and robust optimism. The event was earmarked with training on preparation of value added products from clam meat conducted in association with NIFPHATT, Kochi which was imparted to fifteen women of the local self help groups with a broad vision of transferring knowledge from confined classrooms to the wider horizons of the local populace. The function commenced with a devotional rendition by Aswathykutty P.T to invoke divine blessings for the successful completion of the programme. Dr. K.J Abraham delivered the welcome address and briefed about the legacy of the department. Presidential address was delivered by Ravisankar P.C, Vice Principal of the College. Professor Sunny Jose (Former, H.O.D of Zoology) was the chief guest of honour who formally inaugurated the function by lighting the ceremonial lamp and delivered the inaugural address. Professor Sunny Jose in his elaborate and lucid speech gave a vivid back flash on the activities of the department in the last two decades and also gave innovative suggestions for future endeavours. College manager, Reverend Fr. Reju Kannampuzha impressed the audience with his unique words of blessings. Dr. Tomy Joseph (IQAC Coordinator) and K. Kamal Raj (Processing Technologist, NIFPHATT, and Kochi) rendered the felicitations. Vote of thanks was delivered by Dr. Sarita Ramachandran, Faculty of Zoology.

Training on preparation of varied delicacies like pickles, cutlet, samosa, vada and wafers from clam meat with enhanced shelf life was imparted to fifteen women of the local self help groups for two days in the college premises and the delicacies were displayed in an appealing and creative way at the end of the workshop. The two days workshop concluded with a valedictory function wherein Dr. K.J Abraham (H.O.D of Zoology) and Ravisankar P.C (Vice Principal) gave an overview about the workshop. Dr. Nithin and K Kamal Raj shared their experience about the workshop and applauded the trainees for their active participation. Dr.RajalakshmiT presented the concluding remarks and delivered the vote of thanks.