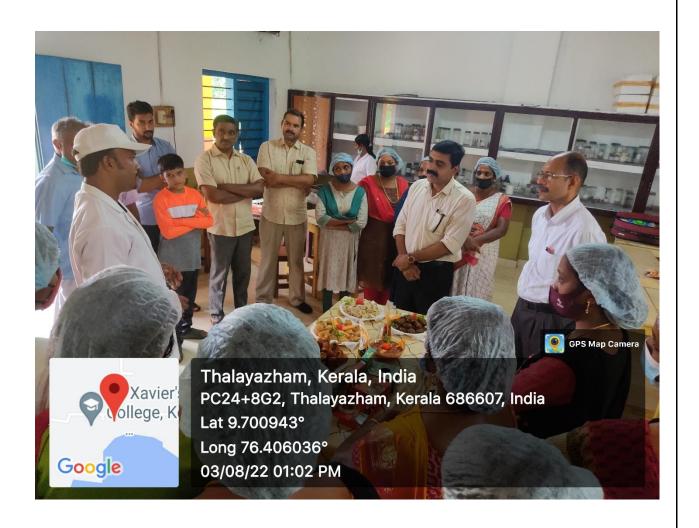

## August 2nd and 3rd 2022

Venue: Media Lab

The Department of Zoology organized a magnificent function to commemorate the completion of glorious 24 years and to usher the department into its 25<sup>th</sup> year with increased vigour and robust optimism. The event was earmarked with training on preparation of value added products from clam meat conducted in association with NIFPHATT, Kochi which was imparted to fifteen women of the local self help groups with a broad vision of transferring knowledge from confined classrooms to the wider horizons of the local populace. The function commenced with a devotional rendition by Aswathykutty P.T to invoke divine blessings for the successful completion of the programme. Dr. K.J Abraham delivered the welcome address and briefed about the legacy of the department. Presidential address was delivered by Ravisankar P.C, Vice Principal of the College. Professor Sunny Jose (Former, H.O.D of Zoology) was the chief guest of honour who formally inaugurated the function by lighting the ceremonial lamp and delivered the inaugural address. Professor Sunny Jose in his elaborate and lucid speech gave a vivid back flash on the activities of the department in the last two decades and also gave innovative suggestions for future endeavours. College manager, Reverend Fr. Reju Kannampuzha impressed the audience with his unique words of blessings. Dr. Tomy Joseph (IQAC Coordinator) and K. Kamal Raj (Processing Technologist, NIFPHATT, and Kochi) rendered the felicitations. Vote of thanks was delivered by Dr. Sarita Ramachandran, Faculty of Zoology.

Training on preparation of varied delicacies like pickles, cutlet, samosa, vada and wafers from clam meat with enhanced shelf life was imparted to fifteen women of the local self help groups for two days in the college premises and the delicacies were displayed in an appealing and creative way at the end of the workshop. The two days workshop concluded with a valedictory function wherein Dr. K.J Abraham (H.O.D of Zoology) and Ravisankar P.C (Vice Principal) gave an overview about the workshop. Dr. Nithin and K Kamal Raj shared their experience about the workshop and applauded the trainees for their active participation. Dr.RajalakshmiT presented the concluding remarks and delivered the vote of thanks.