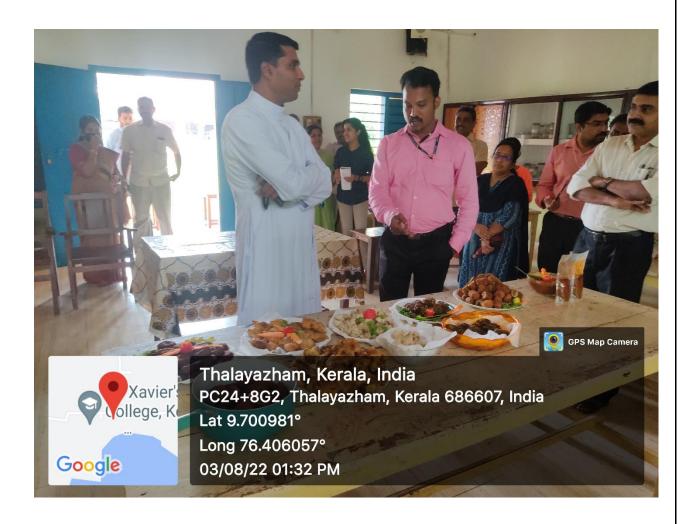

Training on preparation of varied delicacies like pickles, cutlet, samosa, vada and wafers from clam meat with enhanced shelf life was imparted to fifteen women of the local self help groups for two days in the college premises and the delicacies were displayed in an appealing and creative way at the end of the workshop. The two days workshop concluded with a valedictory function wherein Dr. K.J Abraham (H.O.D of Zoology) and Ravisankar P.C (Vice Principal) gave an overview about the workshop. Dr. Nithin and K Kamal Raj shared their experience about the workshop and applauded the trainees for their active participation. Dr.RajalakshmiT presented the concluding remarks and delivered the vote of thanks.