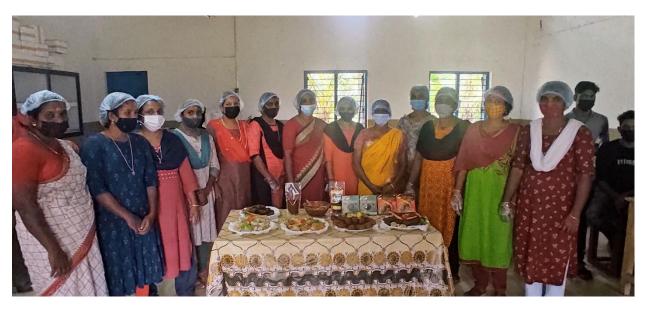

Training on preparation of varied delicacies like pickles, cutlet, samosa, vada and wafers from clam meat with enhanced shelf life was imparted to fifteen women of the local self help groups for two days in the college premises and the delicacies were displayed in an appealing and creative way at the end of the workshop. The two days workshop concluded with a valedictory function wherein Dr. K.J Abraham (H.O.D of Zoology) and Ravisankar P.C (Vice Principal) gave an overview about the workshop. Dr. Nithin and K Kamal Raj shared their experience about the workshop and applauded the trainees for their active participation. Dr.RajalakshmiT presented the concluding remarks and delivered the vote of thanks.