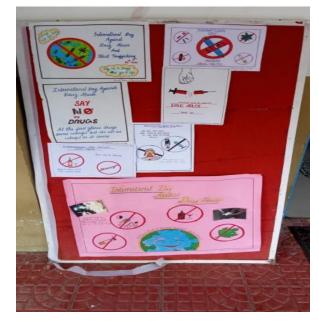

| (a                       |
|       |                                     |                             |                 | Alkha + H                                                                                                       | Q16                      |

antika s Babu
antika s Babu
antika Afrikh
antika Afrikh
antika Afrikh Storeth
antika Storeth
Aneeth Kol
Aneeth Kol AL CP 8.4 Eco 8 9 11 11 2020 and and a \*\*\*\*\*\*\* Menshaji. 4 alese 1 - - > Surry . 45. Arya 46. Arya 47. Aridhur Madhu Ga Economic 50. Sterhaoi Rajert Ga Economics 50. Sterhaoi Rajert Ga Economics 50. Tom Jo Jose Bcom 2020 mo 2020 2020 forge . 2020 00 Rech 100 202 Rethar A.G.

## Activity: Awareness Class for Students about Drug Abuse







## **Cleaning Programme by Students and Haritha Kama sena**







## TAPIOCA CULTIVATION @ ADOPTED L.P SCHOOL (GOVT. AIDED)



Google

Thalayazham, Kerala, India PC45+QWM, Thalayazham, Kerala 686607, India Lat 9.70683° Long 76.410094° 29/12/22 11:20 AM GMT +05:30