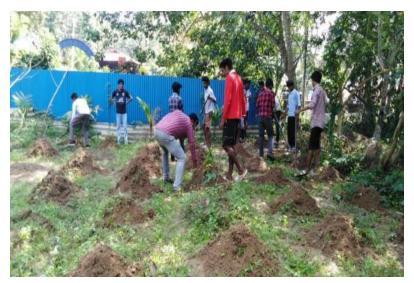

## TAPIOCA CULTIVATION @ ADOPTED L.P SCHOOL (GOVT. AIDED)

Google

Thalayazham, Kerala, India PC45+QWM, Thalayazham, Kerala 686607, India Lat 9.70683° Long 76.410094° 29/12/22 11:20 AM GMT +05:30