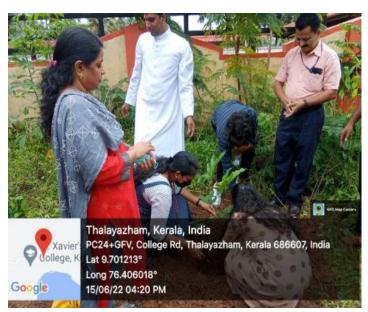

## Activity: Planting of fruit trees in College campus

|       |                                     | St. Xavier's College Vaikom |                 |                                                                                                                 |                          |
|-------|-------------------------------------|-----------------------------|-----------------|-----------------------------------------------------------------------------------------------------------------|--------------------------|
|       |                                     |                             |                 |                                                                                                                 |                          |
|       |                                     |                             |                 | ne (NSS)                                                                                                        |                          |
|       |                                     |                             | Unit No. 46     |                                                                                                                 |                          |
|       |                                     | At                          | tendance Sheet  |                                                                                                                 |                          |
|       |                                     |                             |                 |                                                                                                                 |                          |
|       | Name of the Event:                  | Environment Day (           | Observation     |                                                                                                                 | Date: 15.06.2022         |
|       | Venue:                              | St. Xavier's College I      | Premises & Room | n No. 107                                                                                                       |                          |
| SLNo. | Name of Volunteer                   | Department                  | Batch Year      | Signature                                                                                                       | Remarks                  |
| 1     | Alterna A                           | BSc Torlogy                 | 2020            | Actors-                                                                                                         | Poetitaries              |
| 2     | Jesymal Dennis                      | BSe. Leology                | 2020            | Hest.                                                                                                           | TONK YORK                |
| 3     | Sugarnol ku                         | BSC- Zoology                | 2020            | Little .                                                                                                        |                          |
| 4     | Athubya Hanei                       | BSC Zoology                 | 2020            | 12 Jer                                                                                                          |                          |
| 5     | Aswathikaky PT                      | BSC. Loology                | 2040            | Turky                                                                                                           | and a local state of the |
| б.    | Achkitha A                          | BSC Zoology                 | 2020            | JE Lide                                                                                                         |                          |
| 9     | Don Ann Sabu                        | Bte. Teclety                | 2020            | - Trales                                                                                                        |                          |
| 8     | Anandy C.A                          | Ble. Toology                | 2020            | andreta                                                                                                         |                          |
| - 0   | discontype P.S                      | BSC. Chemistry              | 2040            | and                                                                                                             | SR PT PRINTER ING        |
| 10    | Amuthe Mohan                        | BSC_chemistry               | 8080            | -Anapha -                                                                                                       |                          |
| 11    | Asathy 201                          | Bsc. Chamistay              | ADAD            | tout the                                                                                                        | CHOSE TELEVISY'S         |
| 12    | Alsentina sali                      | BSC. chemistric             | Roan            | Arouto                                                                                                          | Tong To T                |
| 13    | Mandul Dir                          | RSc + themistry             | 8080            | made                                                                                                            |                          |
| 14.   | (indikalshoon ps                    | BSc. Chemistal              | 2020            | UPAT KUR                                                                                                        | I CONTRACTOR             |
| 15    | kannen unni                         | B.Se. chemistly             | - Rodo          | Kul                                                                                                             | 1.0                      |
| 10    | Nanalana Paarleep                   | B.Com +                     | 5020            | Alaterit                                                                                                        |                          |
| 17    | Sneha C                             | B.com                       | 50.20           | induct                                                                                                          | 15/11                    |
| 18    | Ficeritha C. Nasayar                | B.com                       | 2020            | Hardka                                                                                                          | 0,000                    |
| 19    | SIVUA Libu                          | Bitom                       | 2020            | Darra                                                                                                           |                          |
| 20    | Additiona Adtherpo                  | B.com                       | 2020            | 6,104.5                                                                                                         | 2015                     |
| 21    | ADIAN ALAN                          | B.com                       | 2020            | Line 145                                                                                                        |                          |
| 22    | Globia sebastin                     | B.com                       | 2020            | Celain                                                                                                          |                          |
| 23    | slephy Groupe                       | Bicom                       | 2020            | 现在                                                                                                              |                          |
| -44   | ADJUN DEV NOH                       | B.Com                       | 2020            | Alter                                                                                                           |                          |
| 25    | Justin Anlong                       | B.com                       | 2090            | Suster-                                                                                                         |                          |
| 26    | Issoc Lory                          | B.Com                       | 2080            | Juch                                                                                                            |                          |
| 27    | Anashing Book Menn                  | Brom                        | 20.00           | Maggingen                                                                                                       |                          |
| 28    | Almaj babes                         | physics                     | 2020            | Rout                                                                                                            | -                        |
| 29    | Sam is Suntry                       | physics                     | 2020            | Ser                                                                                                             | -                        |
| 30    | Anjali Ray                          | physics                     | 2020            | hade                                                                                                            |                          |
| 31    | Avani Somesh                        | physics                     | 2020            | But                                                                                                             | 0                        |
| 32    | hakihmi leamal                      | 184 Er onomics              | 2090            | - Cable                                                                                                         |                          |
|       | Lekehmi prasannan                   | BA Fransmire                | 2020            | Lachy                                                                                                           |                          |
| 34    | Anna alimmy NB<br>Annutha le hebroi | 04 Economics                | 2020            | maling                                                                                                          |                          |
| 35    | Anny U Ho & CE MODING               | BA FLONDMIN                 | 2020            | Amelettin.                                                                                                      | _                        |
|       | Programme Officer 1                 |                             |                 | Programme Officer 2                                                                                             |                          |
|       |                                     |                             |                 | and the construction of the second |                          |
|       | 10.                                 |                             |                 | Rephe A                                                                                                         |                          |
|       | (NDA)                               |                             |                 | - in                                                                                                            |                          |
|       | Px Tills Yougher<br>1500 date       |                             |                 | 2.1 A                                                                                                           | (a                       |
|       |                                     |                             |                 | Alkha + H                                                                                                       | Q16                      |