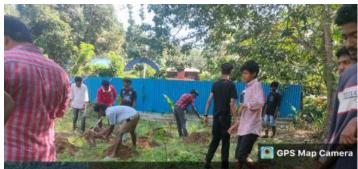

## TAPIOCA CULTIVATION @ ADOPTED L.P SCHOOL (GOVT. AIDED)

Google

Thalayazham, Kerala, India PC45+QWM, Thalayazham, Kerala 686607, India Lat 9.70683° Long 76.410094° 29/12/22 11:20 AM GMT +05:30