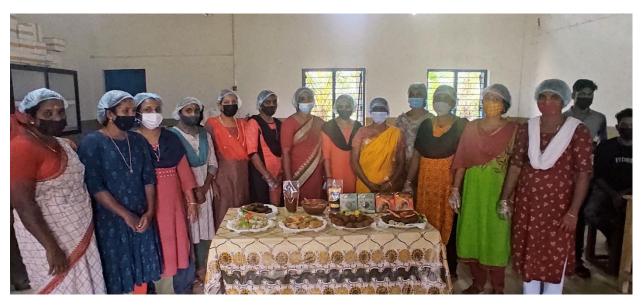

Training on preparation of varied delicacies like pickles, cutlet, samosa, vada and wafers from clam meat with enhanced shelf life was imparted to fifteen women of the local self help groups for two days in the college premises and the delicacies were displayed in an appealing and creative way at the end of the workshop. The two days workshop concluded with a valedictory function wherein Dr. K.J Abraham (H.O.D of Zoology) and Ravisankar P.C (Vice Principal) gave an overview about the workshop. Dr. Nithin and K Kamal Raj shared their experience about the workshop and applauded the trainees for their active participation. Dr.RajalakshmiT presented the concluding remarks and delivered the vote of thanks.