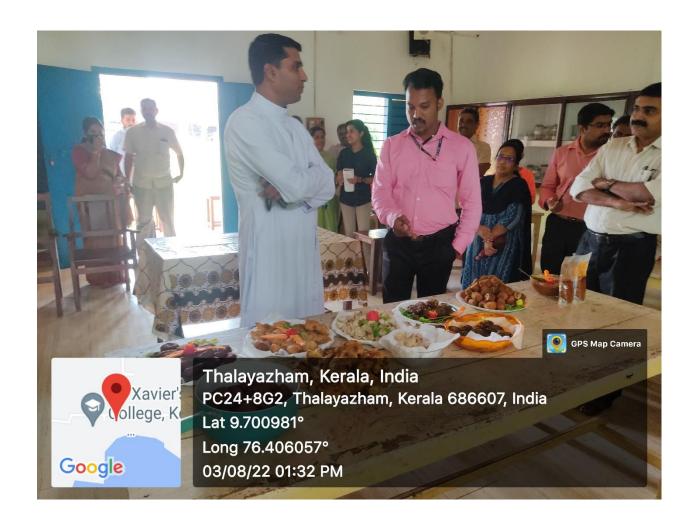

Training on preparation of varied delicacies like pickles, cutlet, samosa, vada and wafers from clam meat with enhanced shelf life was imparted to fifteen women of the local self help groups for two days in the college premises and the delicacies were displayed in an appealing and creative way at the end of the workshop. The two days workshop concluded with a valedictory function wherein Dr. K.J Abraham (H.O.D of Zoology) and Ravisankar P.C (Vice Principal) gave an overview about the workshop. Dr. Nithin and K Kamal Raj shared their experience about the workshop and applauded the trainees for their active participation. Dr.RajalakshmiT presented the concluding remarks and delivered the vote of thanks.