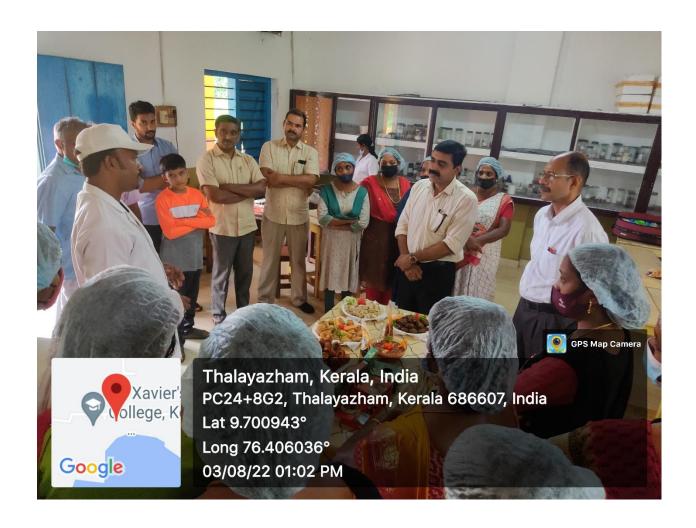

## Training on Value Added Products from Clam meat conducted in association with NIFPHATT, Kochi

August 2<sup>nd</sup> and 3<sup>rd</sup> 2022

Venue: Media Lab

The Department of Zoology organized a magnificent function to commemorate the completion of glorious 24 years and to usher the department into its 25th year with increased vigour and robust optimism. The event was earmarked with training on preparation of value added products from clam meat conducted in association with NIFPHATT, Kochi which was imparted to fifteen women of the local self help groups with a broad vision of transferring knowledge from confined classrooms to the wider horizons of the local populace. The function commenced with a devotional rendition by Aswathykutty P.T to invoke divine blessings for the successful completion of the programme. Dr. K.J Abraham delivered the welcome address and briefed about the legacy of the department. Presidential address was delivered by Ravisankar P.C, Vice Principal of the College. Professor Sunny Jose (Former, H.O.D of Zoology) was the chief guest of honour who formally inaugurated the function by lighting the ceremonial lamp and delivered the inaugural address. Professor Sunny Jose in his elaborate and lucid speech gave a vivid back flash on the activities of the department in the last two decades and also gave innovative suggestions for future endeavours. College manager, Reverend Fr. Reju Kannampuzha impressed the audience with his unique words of blessings. Dr. Tomy Joseph (IQAC Coordinator) and K. Kamal Raj (Processing Technologist, NIFPHATT, and Kochi) rendered the felicitations. Vote of thanks was delivered by Dr. Sarita Ramachandran, Faculty of Zoology.

Training on preparation of varied delicacies like pickles, cutlet, samosa, vada and wafers from clam meat with enhanced shelf life was imparted to fifteen women of the local self help groups for two days in the college premises and the delicacies were displayed in an appealing and creative way at the end of the workshop. The two days workshop concluded with a valedictory function wherein Dr. K.J Abraham (H.O.D of Zoology) and Ravisankar P.C (Vice Principal) gave an overview about the workshop. Dr. Nithin and K Kamal Raj shared their experience about the workshop and applauded the trainees for their active participation. Dr.RajalakshmiT presented the concluding remarks and delivered the vote of thanks.