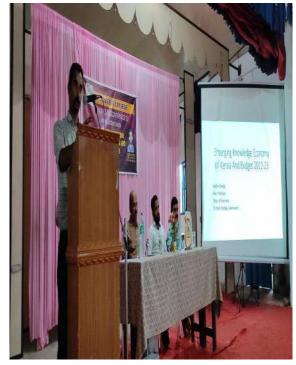

Invited Lecture: Emerging Knowledge Economy of Kerala and Budget 22-23 by Justine George, HoD, Dept. of Economics, St. Paul's College, Kalamassery.

Invited Lecture on Health of Estuaries and Advances on Estuarine Monitoring by Dr. Felix Jose, Fulbright Nehru Specialist @ NERCI, Associate Professor of Oceanography, Dept, of Marine and Earth Sciences, Florida Gulf Coast University, USA