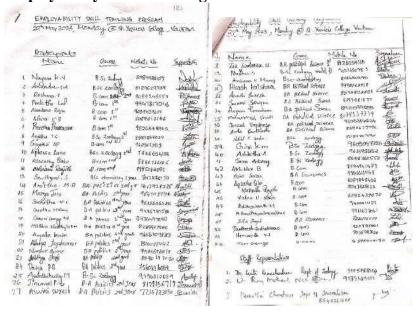

IQAC and P.G Department of Commerce in collaboration with Youth Employability Skill Training Co-operative Educational Society Limited is conducting an add-on course on P.G Diploma in Accounting and Taxation. The course have been sanctioned from Youth

Employability Skill Training Co-operative Educational Society Limited under 'National Youth Programme' scheme registered under Central Co-operative Registrar, Government of India. Duration of the course is 1 year and 9 students of final P.G has registered for the same. The course includes three major papers namely Basic Accounting, Income Tax Law & Practice and Business Law which comprises of Contract Act, Special Contract Act, Sale of Goods Act and Cyber Law. Internal and external subject exports were arranged for undertaking each papers. Basic Accounting were handled by Ms. Anju T.A, Income Tax by Dr. Titto Varghese and Law papers were engaged by Adv. Reni James and Adv. Mary Rinju. Marklist and Course certificates were issued from the respective authorities.