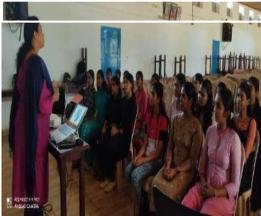

St. Xavier's College Library 'LibXav' and IQAC in association with 5 other college Libraries and SanBella Edutech, Kottayam celebrated National Reading Week 2022 by conducting an Online Author Talk Series from 19 to 25th of June 2022. Dr. Muse Mary George, Director of The State Institute of Encyclopaedic Publications, Kerala inaugurated the Author Talk Series. In "How to Get Published," attendees gained awareness of the publication process, receiving practical advice on manuscript preparation, submission strategies, and peer review. "Modern Reading" explored the evolving landscape of reading habits in the digital age. Participants analyzed the impact of technology on literacy. "Reading and Creative Expression" focused on how reading influences various art forms. "Varied Views on Reading" exposed participants to diverse perspectives on the value and purpose of reading. "Purpose of Reading" encouraged reflection on the multifaceted purposes of reading and

setting personal reading goals aligned with broader life aspirations."Reading in the Digital Era" addressed digital literacy, accessibility, and ethical considerations in online reading. Overall, these seminars provided a comprehensive exploration of reading-related topics, equipping participants with the knowledge and skills needed to navigate the dynamic world of reading and publishing in the modern era.