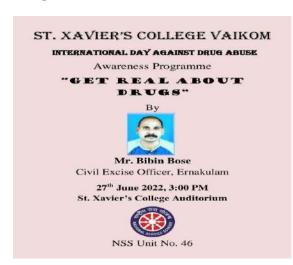

International Day against Drug Abuse: An Awareness Programme: "Get Real About Drugs" (Govt of Kerala, Narcotics Control Bureau)