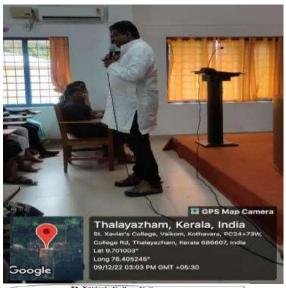

International Day against Drug Abuse: An Awareness Programme: "Get Real About Drugs" (Govt of Kerala, Narcotics Control Bureau)