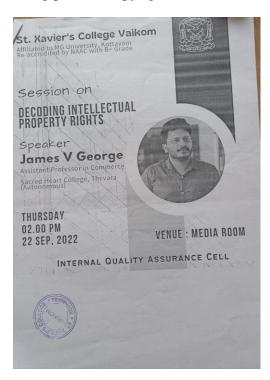

A session on "Decoding Intellectual Property Rights" by James V George was conducted by IQAC on 22-9-2022. The students could gain a deeper understanding of intellectual property rights, including patents, copyrights, trademarks, and trade secrets.