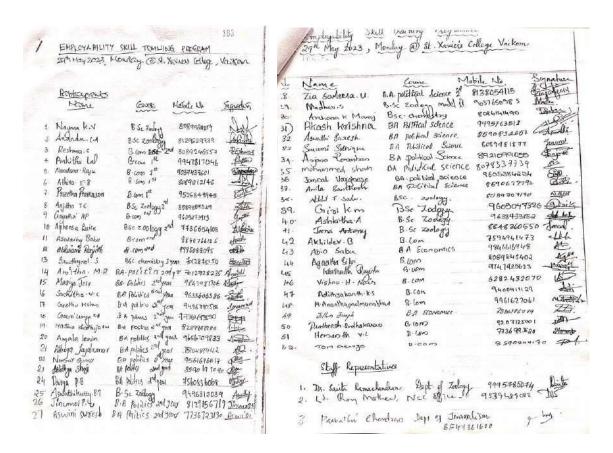

IQAC and P.G Department of Commerce in collaboration with Youth Employability Skill Training Co-operative Educational Society Limited is conducting an add-on course on P.G Diploma in Accounting and Taxation. The course have been sanctioned from Youth

Employability Skill Training Co-operative Educational Society Limited under 'National Youth Programme' scheme registered under Central Co-operative Registrar, Government of India. Duration of the course is 1 year and 9 students of final P.G has registered for the same. The course includes three major papers namely Basic Accounting, Income Tax Law & Practice and Business Law which comprises of Contract Act, Special Contract Act, Sale of Goods Act and Cyber Law. Internal and external subject exports were arranged for undertaking each papers. Basic Accounting were handled by Ms. Anju T.A, Income Tax by Dr. Titto Varghese and Law papers were engaged by Adv. Reni James and Adv. Mary Rinju. Marklist and Course certificates were issued from the respective authorities.