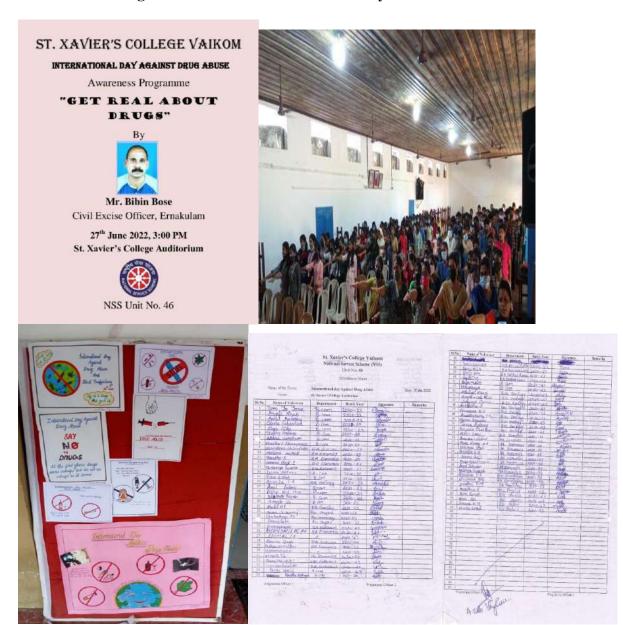

International Day against Drug Abuse: An Awareness Programme: "Get Real About Drugs" (Govt of Kerala, Narcotics Control Bureau)