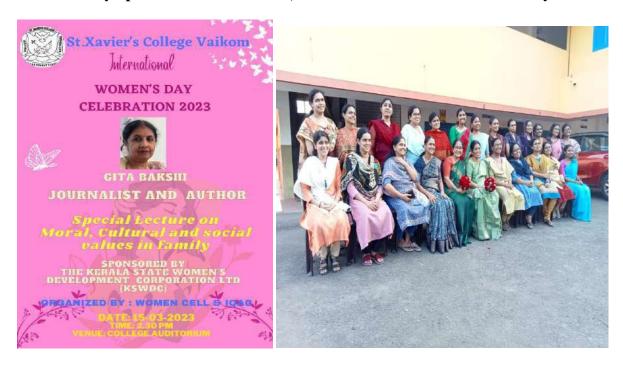

"Road Resect - It is a 2 way Street", Lecture by Sri. Joseph Thomas, SHO, Kerala Police

Inauguration of Women's Cell 2022-23 Inaugurated By Dr. Jasmine Alex (Talk on Protection of Women in Family, Society And Workplace: Legal framework)