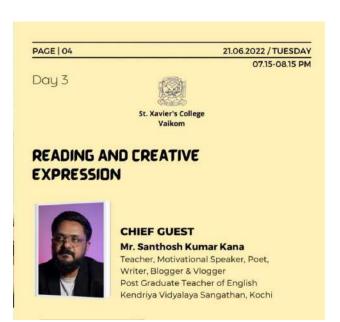

**Employability Skill Training by Mahindra Group Naandi Foundation (Mahindra Group Naandi Foundation)** 

Literary Activity , Online Session on "Reading and Creative Expression" session by Mr. Santhosh Kumar (5 other college Libraries and SanBella Edutech, Kottayam)