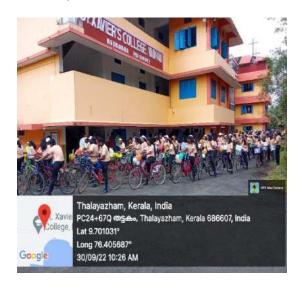

### Cycle Rally for World Heart & Environment Health Day (Rajagiri Amala Public School, Vaikom)