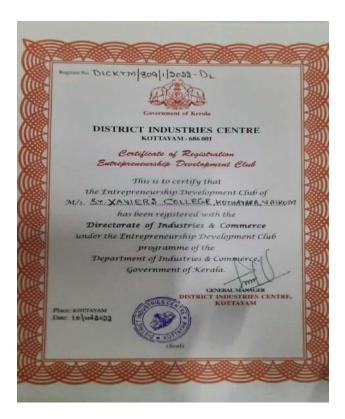

The Entrepreneurship Development Club of the College was registered with Directorate of Industries and Commerce under the Entrepreneurship Development club programme of the Development of Industries and Commerce. This provides access to industry-relevant resources, fosters partnerships with local businesses, enhances opportunities for internships and placements, and facilitates collaboration on research and development projects, thereby enriching the educational experience and improving employability prospects for students.

Internship Orientation Programme by Inmakes Infotech Pvt. Ltd. Kochi

**ED Club registration with District Industries Center** 

Literary Activity , Online Session on 'Self Publishing Trends and Strategies by Dr. Vimal Kumar V (5 other college Libraries and SanBella Edutech, Kottayam)