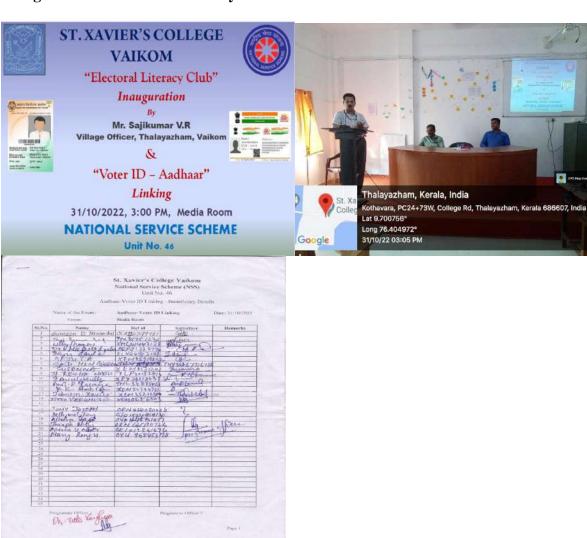

endence Day Celebration :Azadi ka Amrit Maholsav (Police Dept., Police Dept.Vaikom)



Blood Donation Camp: 30 units of blood were collected(Medical College,ottayam, NIFAA (National Integrated Forum of Artists & Activists))



### Cycle Rally for World Heart & Environment Health Day (Rajagiri Amala Public School, Vaikom)





#### Orientation Programme on Product Development Training by Zara Biotech





Orientation & Personality Development programme for M.Com "SMART Goals & Pathway to Success" by Dr. Tomy Joseph (HoD, Economics)





#### **Workshop on Career Skills**



#### We-care Scheme: Social Welfare Scheme in Kerala donation of Rs. 8430



### Entrepreneurship Development Club Inauguration & '' Industrial Awareness Programme ''



#### **Inauguration of Electoral Literary Club**



### Seminar on "Drug Abuse: A Menace to the Humanity".



#### One Million Goal- Against drug abuse



### **Chartered Accountancy Career Counselling Programme**



| 1      | Career Com